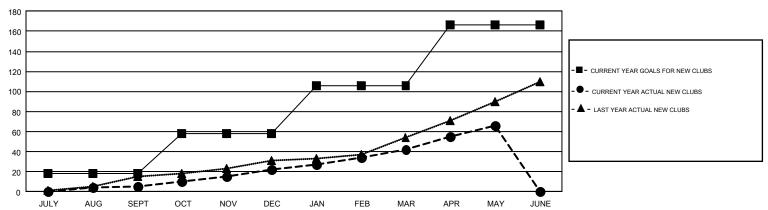

## REPORT DOES NOT INCLUDE CLUBS IN UNDISTRICTED AREAS.

| Clubs         |               |             |               | Members               |                                                                |                                                              |                                                    |  |
|---------------|---------------|-------------|---------------|-----------------------|----------------------------------------------------------------|--------------------------------------------------------------|----------------------------------------------------|--|
|               | RESULTS FOR   | R 2016-2017 |               | RESULTS FOR 2016-2017 |                                                                |                                                              |                                                    |  |
| QUARTER       | NEW CLUB GOAL | NEW CLUBS   | DROPPED CLUBS | QUARTER               | NEW MEMBER GROWTH<br>NET GOAL (not reinstated<br>or transfers) | NEW MEMBER<br>GROWTH ACTUAL (not<br>reinstated or transfers) | DROPPED<br>MEMBERS ACTUAL<br>(including transfers) |  |
| JULY/AUG/SEPT | 18            | 5           | 49            | JULY/AUG/SEPT         | -16                                                            | 2,568                                                        | 4,295                                              |  |
| OCT/NOV/DEC   | 40            | 17          | 33            | OCT/NOV/DEC           | 856                                                            | 3,705                                                        | 5,348                                              |  |
| JAN/FEB/MAR   | 48            | 20          | 12            | JAN/FEB/MAR           | 1,841                                                          | 4,761                                                        | 4,120                                              |  |
| APR/MAY/JUNE  | 60            | 24          | 11            | APR/MAY/JUNE          | 870                                                            | 3,242                                                        | 3,408                                              |  |