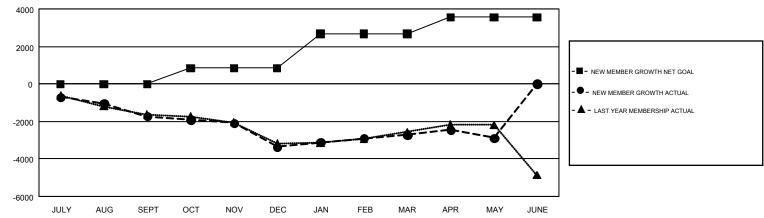

## REPORT DOES NOT INCLUDE CLUBS IN UNDISTRICTED AREAS.

| Clubs         |               |             |               | Members               |                                                                |                                                              |                                                    |  |
|---------------|---------------|-------------|---------------|-----------------------|----------------------------------------------------------------|--------------------------------------------------------------|----------------------------------------------------|--|
|               | RESULTS FOR   | R 2016-2017 |               | RESULTS FOR 2016-2017 |                                                                |                                                              |                                                    |  |
| QUARTER       | NEW CLUB GOAL | NEW CLUBS   | DROPPED CLUBS | QUARTER               | NEW MEMBER GROWTH<br>NET GOAL (not reinstated<br>or transfers) | NEW MEMBER<br>GROWTH ACTUAL (not<br>reinstated or transfers) | DROPPED<br>MEMBERS ACTUAL<br>(including transfers) |  |
| JULY/AUG/SEPT | 18            | 5           | 49            | JULY/AUG/SEPT         | -16                                                            | 2,568                                                        | 4,295                                              |  |
| OCT/NOV/DEC   | 40            | 17          | 33            | OCT/NOV/DEC           | 856                                                            | 3,705                                                        | 5,348                                              |  |
| JAN/FEB/MAR   | 48            | 20          | 12            | JAN/FEB/MAR           | 1,841                                                          | 4,761                                                        | 4,120                                              |  |
| APR/MAY/JUNE  | 60            | 24          | 11            | APR/MAY/JUNE          | 870                                                            | 3,242                                                        | 3,408                                              |  |